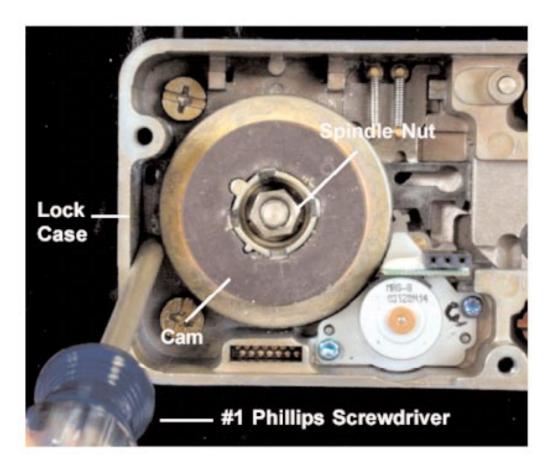

## X-09<sup>™</sup> Cam Pawl Removal

The cam pawl has been removed from the X-09/CDX-09 locks. This change was implemented on 02/12/03 starting with S/N 00X0900102122003ARM.

If it becomes necessary to remove and reinstall the spindle nut during lock installation or maintenance, the drive cam can be secured by *carefully* placing a #1 Phillips screwdriver between the cam and the lock case as shown in the picture below. This procedure replaces the Service Tip found on page 11 of the X-09 Installation Instructions.