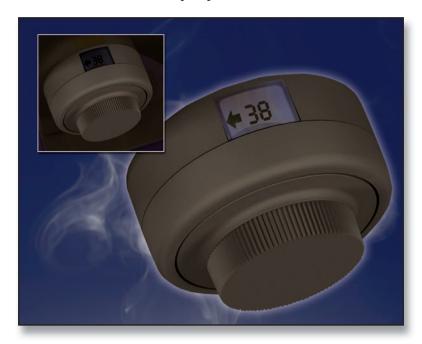

The Kaba Mas X-10 lock now has the solution! As of March 25, 2014, and starting with serial number X10X001003252014ARM, all X-10 series locks are manufactured with a backlit LCD display as a standard feature. Simply turn the dial to power the lock and the backlit display will illuminate. The X-10 lock generates enough light for you to easily see the visual controls. However, the amount of light does not create a security concern, and the backlit display still retains the same restricted viewing angle.

The X-10 electronics were originally designed with the backlit display in mind. The feature has been tested and approved by the GSA.

Nothing else changes; the X-10 lock with the backlit display feature operates and installs the same as a non-backlit X-10 lock. The price and part numbers also remain the same for ease of ordering. The backlit display is not available for retro fit applications.